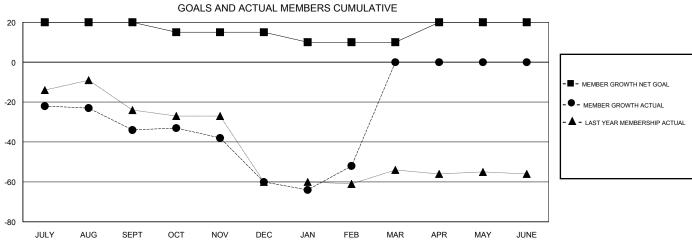

## STEVE ANTON **LOCATION INDIANA GMT CA** Clubs Members RESULTS FOR 2017-2018 RESULTS FOR 2017-2018 NEW CLUBS NEW CLUB GOAL DROPPED CLUBS MEMBER GROWTH NET MEMBER GROWTH DROPPED QUARTER QUARTER GOAL ACTUAL MEMBERS ACTUAL (including transfers) 0 0 0 20 34 61 JULY/AUG/SEPT JULY/AUG/SEPT 0 -5 31 48 OCT/NOV/DEC OCT/NOV/DEC 0 0 0 32 22 -5 JAN/FEB/MAR JAN/FEB/MAR 0 0 0 0 0 10 APR/MAY/JUNE APR/MAY/JUNE

## GOALS AND ACTUAL NEW CLUBS CUMULATIVE

| DROPPED CLUBS: 0  DROPPED MEMBERS |     | 33 CLUBS OF 64 ADDED 1 OR MORE<br>NEW MEMBERS | GENDER DISTRIBUTION  MALE 1,208 (73.43%)  FEMALE 437 (26.57%)  Women Percentage Fiscal Year Goal: 27% |     |
|-----------------------------------|-----|-----------------------------------------------|-------------------------------------------------------------------------------------------------------|-----|
| DECEASED                          | 24  | CLICK HERE FOR CUMULATIVE  MEMBERSHIP DATA    | TOTAL FAMILY UNIT MEMBERS                                                                             | 330 |
| CLUB CANCELLED                    | 0   |                                               | FAMILY MEMBERS PAYING HALF                                                                            | 167 |
| OTHER                             | 107 |                                               | DUES                                                                                                  | 101 |
| TOTAL                             | 131 |                                               |                                                                                                       |     |